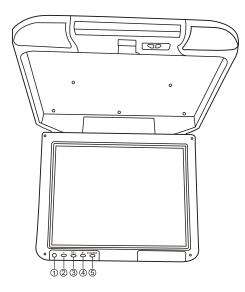

#### Pannel

1.Sensor for remote

2. Adjustment (-)

3.SEL

4.Adjustment (+)

5.POWER